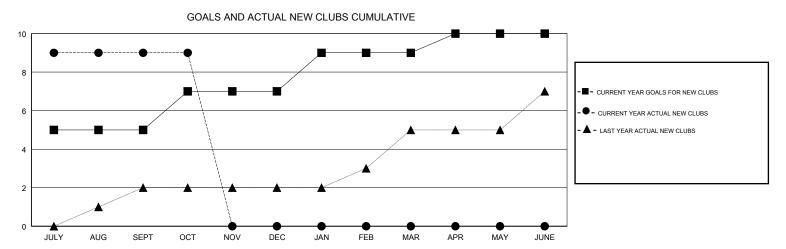

## N S SANKAR **LOCATION INDIA GMT CA** Clubs Members RESULTS FOR 2017-2018 RESULTS FOR 2017-2018 NEW CLUBS NEW CLUB GOAL DROPPED CLUBS MEMBER GROWTH NET MEMBER GROWTH DROPPED QUARTER QUARTER GOAL ACTUAL MEMBERS ACTUAL (including transfers) 5 250 451 295 JULY/AUG/SEPT JULY/AUG/SEPT 2 0 90 271 25 OCT/NOV/DEC OCT/NOV/DEC 2 0 0 0 0 65 JAN/FEB/MAR JAN/FEB/MAR 1 0 0 -130 0 0 APR/MAY/JUNE APR/MAY/JUNE