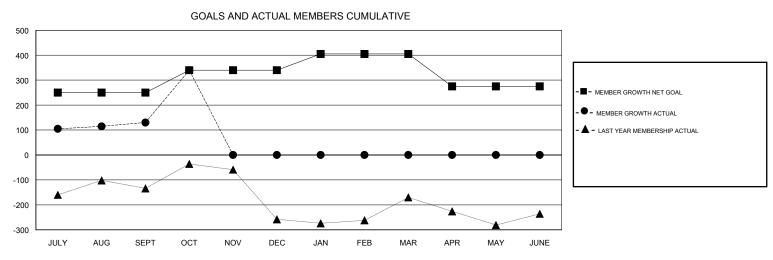

## N S SANKAR **LOCATION INDIA GMT CA** Clubs Members RESULTS FOR 2017-2018 RESULTS FOR 2017-2018 NEW CLUBS NEW CLUB GOAL DROPPED CLUBS MEMBER GROWTH NET MEMBER GROWTH DROPPED QUARTER QUARTER GOAL ACTUAL MEMBERS ACTUAL (including transfers) 5 250 451 295 JULY/AUG/SEPT JULY/AUG/SEPT 2 0 90 271 25 OCT/NOV/DEC OCT/NOV/DEC 2 0 0 0 0 65 JAN/FEB/MAR JAN/FEB/MAR 1 0 0 -130 0 0 APR/MAY/JUNE APR/MAY/JUNE